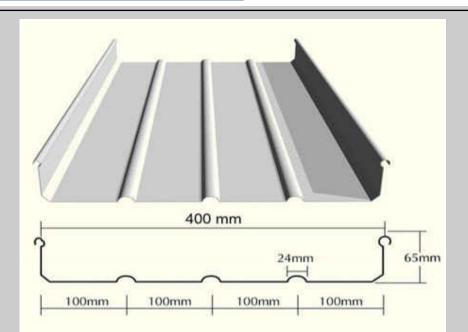

#### 2. Standing Seam Roofing Sheets

Standing seam roofing sheets are a type of metal roofing system characterized by vertical interlocking seams that stand above the surface of the roof.

These seams are raised above the flat area of the roofing panel, providing distinct lines and a modern appearance.

This design enhances the roof's durability and protects against leaks.

This makes standing seam roofs suitable for various climates and environments.

Standing seam roofing sheets can have a long lifespan, often exceeding traditional roofing materials.

Standing seam roofing sheets are commonly used in residential, commercial, and industrial applications.

| Material          | GL/GI/GLCC/GICC Aluminum              |
|-------------------|---------------------------------------|
| Thickness         | 0.40MM to 0.85mm & 0.65 MM to 1.20 MM |
| Tensile Strength  | 240 MPA to 350 MPa                    |
| Coating           | 70 gsm to 275 gsm                     |
| Colour Coating    | RMP SMP SDP PVDF HDF                  |
| Available Colours | All RAL Shades                        |