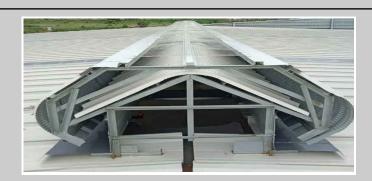

#### Ridge At Roof For Ventilation

The ridge of a roof is the highest point where two roof slopes meet. Ridge ventilation is a passive ventilation method that involves creating an opening or a channel along the ridge of the roof to facilitate the natural flow of air in and out of the attic or enclosed space below the roof. This type of ventilation is designed to improve air circulation, regulate temperature, and prevent moisture buildup for 24hrs.