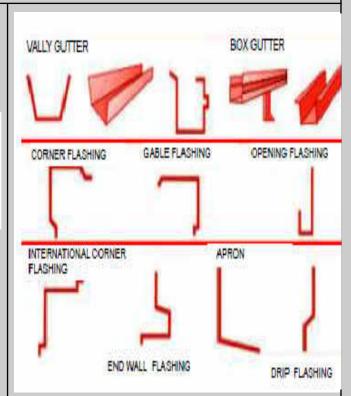

#### **Gutters**

Gutters are troughs or channels that are typically attached to the edge of a roof. Their main purpose is to collect rainwater that runs off the roof and direct it away from the building's foundation.

Gutters are available in various materials, including aluminum, steel, vinyl, and copper. They come in different shapes and sizes to accommodate different water flow volumes and architectural styles. Gutters prevent water from pooling on the roof, overflowing onto walkways, and causing erosion or structural damage. Regular maintenance, such as cleaning debris and ensuring proper alignment, is crucial to ensure effective water drainage.

### **Flashing**

Flashing consists of thin metal sheets or strips installed at joints, intersections, and transitions in a roofing system to prevent water from seeping into vulnerable areas. Flashing is critical for waterproofing and preventing leaks at roof valleys, chimneys, skylights, vents, and other areas where two different roofing surfaces meet. They are shaped and installed in a way that redirects water away from potential entry points, ensuring that water flows down the roof surface and into the gutters.