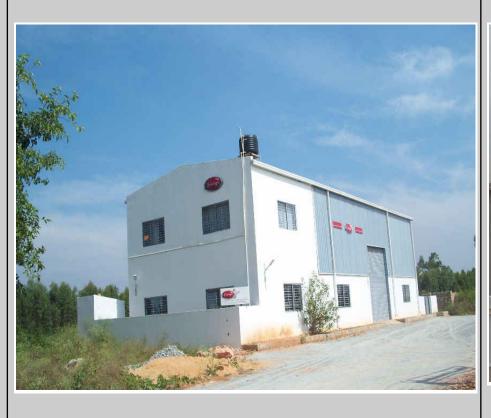

etics, and versatility. They are available in various designs, materials, and finishes to match the architectural style of a building. Louvers are typically made from materials like aluminum, steel. Louvers can be customized in terms of size, shape, orientation, and finish to suit specific architectural and functional requirements.



#### "BIG OR SMALL WE CRAFT AND MOUNT ALL TYPES OF PEB BUILDING"

Your Work Will Be Performed As Our Work . CONTACT US IMMEDIATELY





ISO 9001:2008 20+ YEARS EXPERIENCE

## **OUR GALLERY**

### **PRE ENGINEERING BUILDING**













"BIG OR SMALL WE CRAFT AND MOUNT ALL TYPES OF PEB BUILDING"

Your Work Will Be Performed As Our Work . CONTACT US IMMEDIATELY





ISO 9001:2008 20+ YEARS EXPERIENCE

## OUR GALLERY

### **PRE ENGINEERING BUILDING**













### "BIG OR SMALL WE CRAFT AND MOUNT ALL TYPES OF PEB BUILDING"

Your Work Will Be Performed As Our Work . CONTACT US IMMEDIATELY

Email Id : arvindpebstructure@gmail.com | enquirys123@gmail.com | Contact No. <u>+91 9448058628</u> | <u>8147376369</u>



Whats App: 9448058628 Mobile : 8147376369

# OUR GALLERY

### **PRE ENGINEERING BUILDING**













### "BIG OR SMALL WE CRAFT AND MOUNT ALL TYPES OF PEB BUILDING"

Your Work Will Be Performed As Our Work . CONTACT US IMMEDIATELY





OUR GALLERY

### \_\_\_\_\_\_

### **PRE ENGINEERING BUILDING**













"BIG OR SMALL WE CRAFT AND MOUNT ALL TYPES OF PEB BUILDING"

Your Work Will Be Performed As Our Work . CONTACT US IMMEDIATELY



ISO 9001:2008 20+ YEARS EXPERIENCE

## OUR GALLERY

### **PRE ENGINEERING BUILDING**