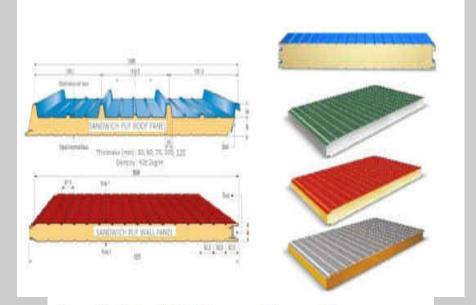

### 3. Insulated Roof / Sandwich Puf Roof Panels:

Insulated roof panels are designed with a core material that provides excellent thermal insulation properties.

The outer metal sheet of insulated roof panels serves as a protective barrier against weather elements such as rain, snow, and UV radiation. This helps to regulate indoor temperatures, reduce heat transfer, and enhance energy efficiency by minimizing the need for excessive heating or cooling.

These panels typically consist of three main layers: an outer metal sheet (often made of steel or aluminum), an inner metal sheet, and an insulating core material between them. The insulating core can be made of materials like expanded polystyrene (EPS), polyurethane (PU), or mineral wool.

### **Available Width and Length**

| Puff Panel | Wall Panel    | Roof Panel    |
|------------|---------------|---------------|
| Width      | 1000 mm       | 1000 mm       |
| Length     | Upto 12000 mm | Upto 12000 mm |

| Panel thickness available  | 30mm, 50mm, 75mm, 100mm |
|----------------------------|-------------------------|
| Panel width available      | 1070mm                  |
| Panel length available     | 2000mm-12000mm          |
| Average Density            | 40± 2kg/m               |
| Thermal Conductivity       | 0.024-0.03 W/m          |
| Temperature range          | -40+800C                |
| Free from CFC              | CFC free                |
| Type of foam               | B1, B2, B3, PIR         |
| Heat transfer Co-Efficient | -0.022W/M2*k            |
| Cubic Area Change          | 1%(-30 C - 100 C/96h)   |