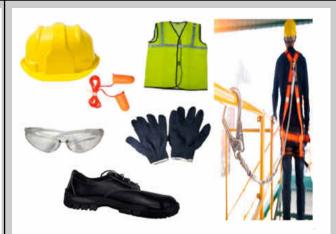

#### HSE POLICY IMPLEMENTATION OF SAFETY PRACTISES IN PEB WORK

**SAFETY DESIGN STANDARDS** 

FOUNDATION BARRICADING

Whats App: 9448058628

Mobile :8147376369

**USING PPE KITS AND FALL PREVENTION KIT** 