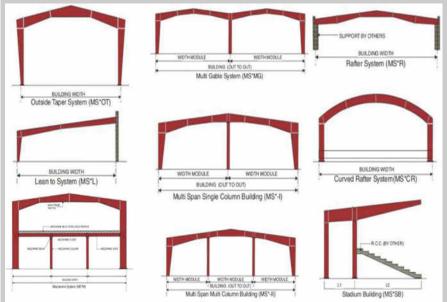

Pre-engineered building is built over three members connected to each other

- 1) Primary Members (Columns, Rafters, Bracing...)
- 2) Mezzanine Members (Column, Horizontal Beams)
- 3) Secondary Members (Z or C Purlins, Girts and Eave Struts)
- 4) Roof and Wall Sheeting Connected To Each Other Other Building Components