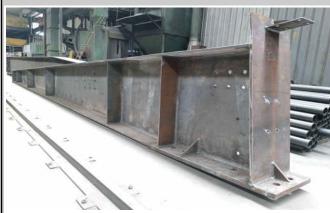

Pre-engineered building is built over three members connected to each other

- 1) Primary Members (Columns, Rafters, Bracing...)
- 2) Mezzanine Members (Column, Horizontal Beams)
- 3) Secondary Members (Z or C Purlins, Girts and Eave Struts)
- 4) Roof and Wall Sheeting Connected To Each Other Other Building Components

The entire primary members and secondary members are designed and fully fabricated including cut-to-length, punching, drilling, welding and performing in the factory before shipping to the site for erection. At the site, all components are assembled and jointed via nut & bolt connections; thereby reducing the costs and assembly times.