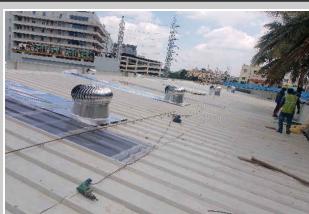

#### **Turbo Ventilators**

Turbo ventilators, also known as roof ventilators or wind-driven ventilators, are passive ventilation systems used in buildings and industrial spaces to promote natural airflow and improve indoor air quality. These devices harness the power of wind to create effective ventilation without relying on electricity or mechanical components.

Having Base in Aluminum/ Polycarbonate
Highly Affordable
Suitable for all kinds of building environment
24hrs ventilation is assured
Easy installation

#### Ridge At Roof For Ventilation

The ridge of a roof is the highest point where two roof slopes meet. Ridge ventilation is a passive ventilation method that involves creating an opening or a channel along the ridge of the roof to facilitate the natural flow of air in and out of the attic or enclosed space below the roof. This type of ventilation is designed to improve air circulation, regulate temperature, and prevent moisture buildup for 24hrs.