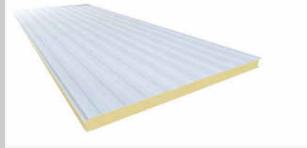

### 3. Insulated Roof / Sandwich Puf Roof Panels:

Insulated roof panels are designed with a core material that provides excellent thermal insulation properties.

The outer metal sheet of insulated roof panels serves as a protective barrier against weather elements such as rain, snow, and UV radiation. This helps to regulate indoor temperatures, reduce heat transfer, and enhance energy efficiency by minimizing the need for excessive heating or cooling.

These panels typically consist of three main layers: an outer metal sheet (often made of steel or aluminum), an inner metal sheet, and an insulating core material between them. The insulating core can be made of materials like expanded polystyrene (EPS), polyurethane (PU), or mineral wool.

These panels are pre-manufactured and ready for installation, which can significantly reduce construction time compared to

traditional roofing methods.

The thermal efficiency of insulated roof panels can contribute to a reduction in a building's overall energy consumption, leading to lower greenhouse gas emissions and a smaller environmental footprint.