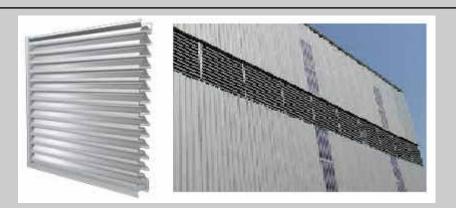

#### Louvers

Louvers are horizontal or vertical slats or fins positioned in an opening or panel to allow for controlled airflow and ventilation while blocking direct view and rain entry. They are commonly used in various architectural and mechanical applications for their functionality, aesthetics, and versatility. They are available in various designs, materials, and finishes to match the architectural style of a building. Louvers are typically made from materials like aluminum, steel. Louvers can be customized in terms of size, shape, orientation, and finish to suit specific architectural and functional requirements.