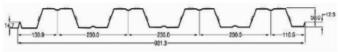

### Deck Sheet - 50 mm

|               | Dimension(mm)   |
|---------------|-----------------|
| Depth(d)      | 50              |
| Pitch(p)      | 230             |
| Overall Width | 931             |
| Covered Width | 910             |
| Thickness     | 0.80-1.2        |
| Thickness     | 0.8mm/1mm/1.2mm |

#### Deck Sheet - 75 mm

|                | Dimension(mm)                        |
|----------------|--------------------------------------|
| Depth(d)       | 75                                   |
| Pitch(p)       | 305                                  |
| Overall Width  | 922                                  |
| Covered Width  | 915                                  |
| Thickness      | 0.80-1.2                             |
| Туре           | Galvanized Steel / Pre Painted Steel |
| Yield Strenght | 240 Mpa - 350 Mpa                    |
| Lengths        | Up to 12000mm                        |