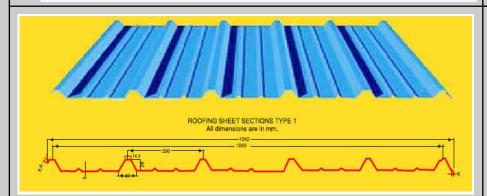

#### 1. Corrugated Roofing Sheets:

- Can Be Made from any of them:
   Metal or Fiberglass / Transparent Sheet, or Polycarbonate.
- Corrugated roofing sheets are designed to cover roofs and walls.
- They have a wavy pattern that helps water flow off, preventing leaks.
- They're strong, durable, and can handle various weather conditions.
- The sheets are lightweight, making them easy to install.
   They're used in homes, businesses, and farms.
- They come in different colors and profiles for design options.
- Installation involves securing them with screws.
- Proper maintenance ensures their longevity.

| idth<br>Standard) | Roofing          | Cladding         | 0                   |                         |
|-------------------|------------------|------------------|---------------------|-------------------------|
|                   | S                |                  | Corruatigon         | Tile                    |
| 14 mm<br>219 mm   | 760 mm<br>950 mm | 732 mm<br>976 mm | 762 mm<br>1086.6 mm | 621<br>mm<br>1035<br>mm |
|                   |                  |                  |                     |                         |