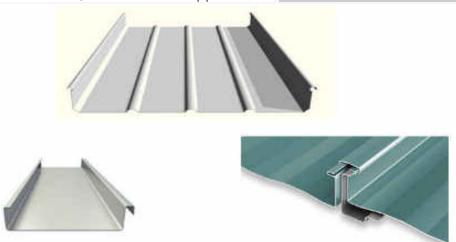

#### 2. Standing Seam Roofing Sheets

Standing seam roofing sheets are a type of metal roofing system characterized by vertical interlocking seams that stand above the surface of the roof.

These seams are raised above the flat area of the roofing panel, providing distinct lines and a modern appearance.

This design enhances the roof's durability and protects against leaks.

This makes standing seam roofs suitable for various climates and environments.

Standing seam roofing sheets can have a long lifespan, often exceeding traditional roofing materials.

Standing seam roofing sheets are commonly used in residential, commercial, and industrial applications.

| Material          | GL/GI/GLCC/GICC Aluminum              |
|-------------------|---------------------------------------|
| Thickness         | 0.40MM to 0.85mm & 0.65 MM to 1.20 MM |
| Tensile Strength  | 240 MPA to 350 MPa                    |
| Coating           | 70 gsm to 275 gsm                     |
| Colour Coating    | RMP SMP SDP PVDF HDF                  |
| Available Colours | All RAL Shades                        |