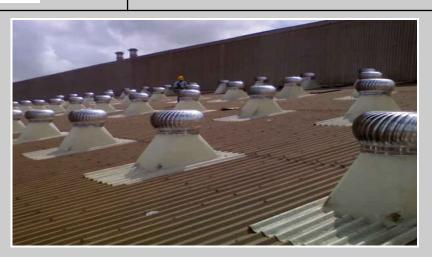

#### **Turbo Ventilators**

Turbo ventilators, also known as roof ventilators or wind-driven ventilators, are passive ventilation systems used in buildings and industrial spaces to promote natural airflow and improve indoor air quality. These devices harness the power of wind to create effective ventilation without relying on electricity or mechanical components.

Having Base in Aluminum/ Polycarbonate
Highly Affordable
Suitable for all kinds of building environment
24hrs ventilation is assured
Easy installation