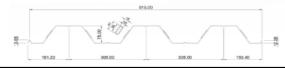

#### C-PURLIN SPECIFICATION Section Size C Purlin Shape H (mm) h (mm) B (mm) C (mm) t (mm) 15 C-80 80 CENTER 40/50 1.5-2.5 C-100 120 54 15/20 C-120 50 1.5-2.5 C-140 140 54 20 60 1.5-2.5 C-150 150 54/64 18/20 60 C-160 160 54/64 18/20 1.5-2.5 C-180 18/20 C-200 200 18/20

| Z Purlin Shape | Model  | 5      |         | Sec     | tion Size | -      |         |
|----------------|--------|--------|---------|---------|-----------|--------|---------|
| 2 Puriti Shape | widges | H (mm) | h (mm)  | B1 (mm) | B2 (mm)   | Q (mm) | t (mm)  |
|                | Z-100  | 100    | 50      | 48/50   | 52/54     | 15     | 1.5-3.0 |
|                | Z-120  | 120    | 50      | 50      | 54        | 20     | 1.5-3.0 |
|                | 2-140  | 140    | 60      | 50      | 54        | 20     | 1.5-3.0 |
|                | Z-150  | 150    | 60      | 50/60   | 54/64     | 18/20  | 1.5-3.0 |
| 19             | Z-160  | 160    | 60      | 56/60   | 60/64     | 18/20  | 1.5-3.0 |
| 1 0 0          | Z-180  | 180    | 60      | 60      | 64        | 18/20  | 1.5-3.0 |
|                | Z-200  | 200    | 100     | 60      | 64        | 18/20  | 1.5-3.0 |
|                | Z-250  | 250    | 100/150 | 60      | 64        | 18/20  | 1.5-3.0 |