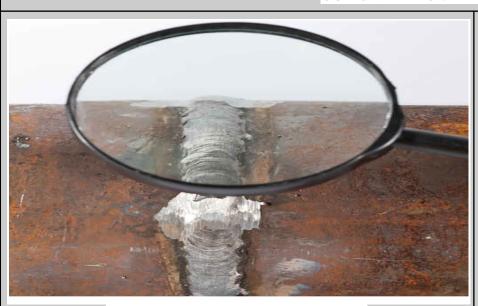

Whats App: 9448058628

Mobile :8147376369

CONCRETE FOUNDATION LEVEL CHECK

WELDING VISUAL INSPECTION

ROOFING AND PUF PANEL COIL TEST

DYE PENETRANT TESTING ( DPT )

MAGNETIC PARTICLE TESTING (MPT)

"BIG OR SMALL WE CRAFT AND MOUNT ALL TYPES OF PEB BUILDING"