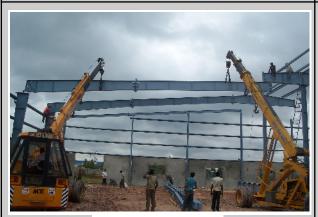

tructural additions such as wall lights, turbo vents, roof monitors, ridge ventilators, doors & windows, trusses, mezzanine floors, canopies, crane systems, insulation, based on the customer's requirements. Arvind Peb Structure these are custom designed to meet your exact requirements.

The steel plates are painted with a minimum of 25 Microns DFT of

red oxide primer. Each steel structural framing system is designed by experienced engineers and manufactured to precision tolerances under rigid quality-controlled plant conditions.





**DESIGNING & DETAILING** 



**CIVIL WORKS FOR PEB** 



Whats App: 9448058628

Mobile :8147376369

PRE ENGINEERED STRUCTURE FABRICATION WORK



HEAVY WAREHOUSE STRUCTURE FABRICATION WORK



**MEZZANINE FLOOR WORK** 



MULTI STORY MEZZANINE STRUCTURE WORK



**ERECTION WORK** 



ROOFING WORK



DISMANTLING OF STEEL STRUCTURE AND ROOF STRUCTURE

### OUR GALLERY

# **OUR QUALITY ASSURANCE AND CONTROL FOR PRE ENGINEERED BUILDING**

**Arvind PEB Structure** works for the project as indicated below based on Trust and Quality Assurance/Quality Control dependent on the execution of the job with the best standards and best quality of work as per specification with our customer's complete heartful and Mindful satisfaction.

- 1. Quality Assurance Engineers
- 2. Welding engineer
- 3. NDT Inspector
- 4. Documentation Control System
- 5. Control of Non-Conforming and system
- 6. Inspection & Test Procedure for Field Activities Standard of Work





Whats App: 9448058628

Mobile :8147376369

CONCRETE FOUNDATION LEVEL CHECK



WELDING VISUAL INSPECTION