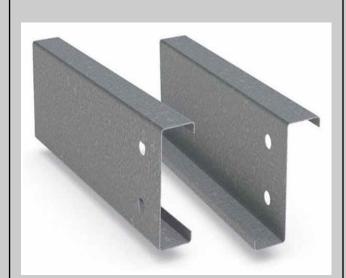

#### **Z & C PURLIN**

Z-C purlins are structural components commonly used in Pre-Engineered Building (PEB) construction.

Z-C purlins offer several advantages in PEB construction. They are lightweight yet strong, providing excellent structural support while minimizing the overall weight of the building. They are also highly versatile and can be easily customized to suit specific design requirements. Additionally, Z-C purlins are cost-effective, durable, and require minimal maintenance.

Z-C purlins have excellent load-bearing capabilities, allowing them to efficiently support the weight of the roof and wall panels in PEB structures. The load-bearing capacity depends on the size, thickness, and material of the purlins. Structural calculations and engineering analysis are typically conducted to determine the appropriate purlin specifications for a given project.