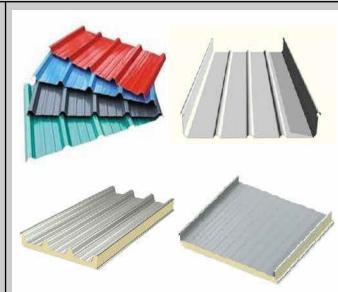

#### **ROOFING SOLUTIONS**

Roofing sheets are a fundamental component of building construction, providing protection and designed to withstand harsh weather conditions, including heavy rain, strong winds, and even seismic activity, depending on the building's location, also enhancing the overall aesthetics of a structure.

#### 1. Corrugated Roofing Sheets:

- Can Be Made from any of them:
   Metal or Fiberglass / Transparent Sheet, or Polycarbonate.
- Corrugated roofing sheets are designed to cover roofs and walls.
- They have a wavy pattern that helps water flow off, preventing leaks.
- They're strong, durable, and can handle various weather conditions.
- The sheets are lightweight, making them easy to install.
   They're used in homes, businesses, and farms.
- They come in different colors and profiles for design options.
- Installation involves securing them with screws.
- Proper maintenance ensures their longevity.

#### 2. Standing Seam Roofing Sheets

Standing seam roofing sheets are a type of metal roofing system characterized by vertical interlocking seams that stand above the surface of the roof.

These seams are raised above the flat area of the roofing panel, providing distinct lines and a modern appearance.

### 3. Insulated Roof / Sandwich Puf Roof Panels:

Insulated roof panels are designed with a core material that provides excellent thermal insulation properties.

The outer metal sheet of insulated roof panels serves as a protective barrier against weather elements such as rain, snow, and UV radiation. This helps to regulate indoor temperatures, reduce heat transfer, and enhance energy efficiency by minimizing the need for excessive heating or cooling.