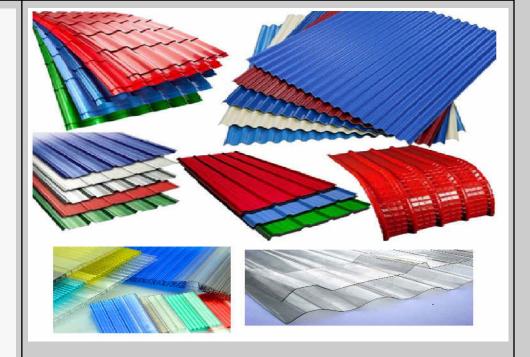

#### 1. Corrugated Roofing Sheets:

- Can Be Made from any of them:
   Metal or Fiberglass / Transparent Sheet, or Polycarbonate.
- Corrugated roofing sheets are designed to cover roofs and walls.
- They have a wavy pattern that helps water flow off, preventing leaks.
- They're strong, durable, and can handle various weather conditions.
- The sheets are lightweight, making them easy to install.
   They're used in homes, businesses, and farms.
- They come in different colors and profiles for design options.
- Installation involves securing them with screws.
- Proper maintenance ensures their longevity.

| idth<br>Standard) | Roofing          | Cladding         | 0                   |                         |
|-------------------|------------------|------------------|---------------------|-------------------------|
|                   | S                |                  | Corruatigon         | Tile                    |
| 14 mm<br>219 mm   | 760 mm<br>950 mm | 732 mm<br>976 mm | 762 mm<br>1086.6 mm | 621<br>mm<br>1035<br>mm |
|                   |                  |                  |                     |                         |