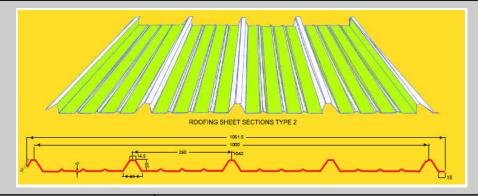

#### 1. Corrugated Roofing Sheets:

- Can Be Made from any of them:
   Metal or Fiberglass / Transparent Sheet, or Polycarbonate.
- Corrugated roofing sheets are designed to cover roofs and walls.
- They have a wavy pattern that helps water flow off, preventing leaks.
- They're strong, durable, and can handle various weather conditions.
- The sheets are lightweight, making them easy to install.
   They're used in homes, businesses, and farms.
- They come in different colors and profiles for design options.
- Installation involves securing them with screws.
- Proper maintenance ensures their longevity.

| idth<br>Standard) | Roofing          | Cladding         | 0                   |                         |
|-------------------|------------------|------------------|---------------------|-------------------------|
|                   | S                |                  | Corruatigon         | Tile                    |
| 14 mm<br>219 mm   | 760 mm<br>950 mm | 732 mm<br>976 mm | 762 mm<br>1086.6 mm | 621<br>mm<br>1035<br>mm |
|                   |                  |                  |                     |                         |