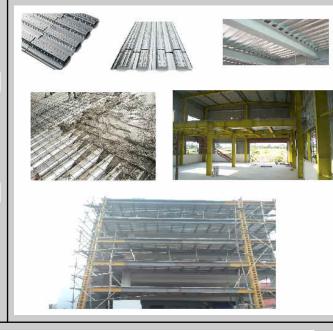

### DECKING SHEET FOR MEZZANINE STRUCTURE BUILDING (MULTI STORY BUILDING)

Decking sheets, also known as roof decking or floor decking, are profiled metal sheets used in construction to create a strong and stable platform for floors, roofs, and mezzanine levels.

They enhance load-carrying capacity, distribute weight evenly, and are made from galvanized steel with various profiles.

Once installed, they serve as formwork during concrete pouring and provide reinforcement after setting, forming a composite structure.

Decking sheets expedite construction, reduce concrete usage, and are fire-resistant. They're vital in commercial, industrial, and residential buildings for multi-story structures.

Decking sheets are widely used in commercial, industrial, and residential buildings for floors, roofs, and mezzanine levels. They're a key component in multi-story buildings.